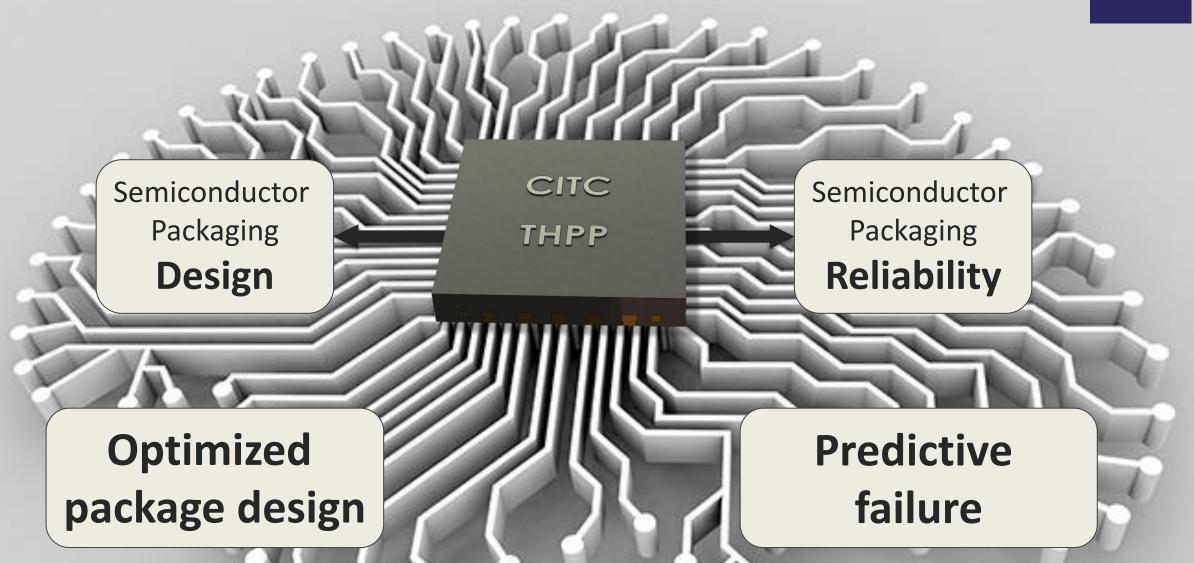

# Al for Semiconductor Packaging

## Al for Semiconductor Packaging design

# Al for Failure mode analyses

## Question

Can Al help us Semiconductor Packaging

Optimized design of chip packages, design for performance and design for reliability

Detect artifacts in the package and differentiate the type and location and depth of failure?