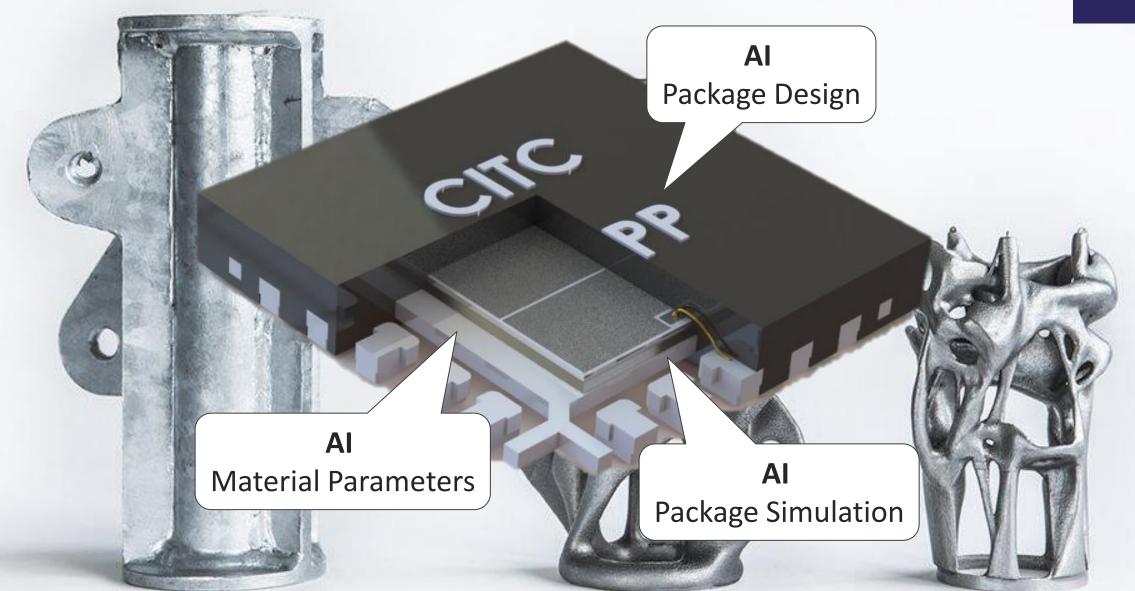

# Al for Semiconductor Packaging

## Al for Semiconductor Packaging design

## Question

Can Al help us Semiconductor Packaging

Optimized design of chip packages, design for performance and design for reliability

Detect artifacts in the package and differentiate the type and location and depth of failure?