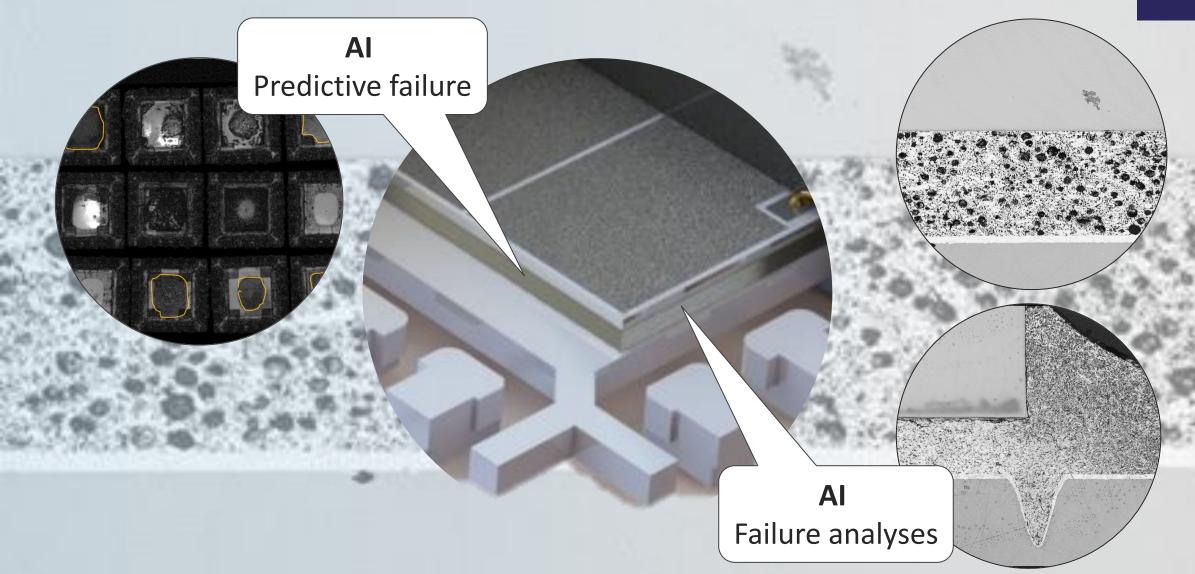

# Al for Failure mode analyses

## Question

Can Al help us Semiconductor Packaging

Optimized design of chip packages, design for performance and design for reliability

Detect artifacts in the package and differentiate the type and location and depth of failure?