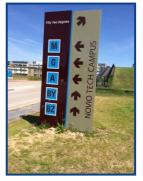

## Parking option 1 (free)

At Novio Tech Campus follow the signs to building "M" (take the 1<sup>st</sup> left). Follow this road up to the to the second barrier at your left hand-side to enter the car park. If the barrier is closed, please ring SMB (nr. 4) so we can open it. To leave the parking just drive up to the barrier. It will open automatically.