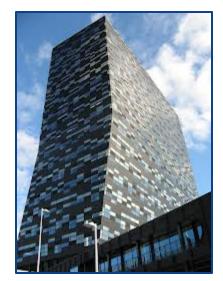

#### ....All directions

- You are now driving on the "Neerbosscheweg"/S100
- From now on keep going straight-on (3 traffic lights) until you see the landmark building `52 degrees' at your right hand-side (see picture above)
- Turn right at the traffic light in front of '52 degrees' (towards "Novio Tech Campus"/"Winkelsteeg")
- And again turn right at the first traffic light to enter Novio Tech Campus.