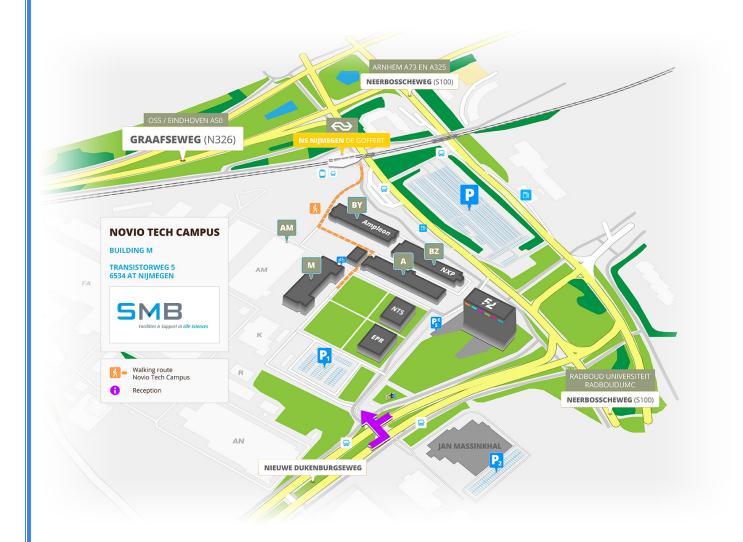

#### **Public transport**

Travel to train station 'Goffert' from Den Bosch Central Station or from Nijmegen Central Station. Then take a 3 minute walk via building Ampleon to Novio Tech Campus (orange line on map 1<sup>st</sup> page).

Or choose from a variety of buses to bus stop "Jan Massinkhal" at Nieuwe Dukenburgseweg. This bus stop is opposite to the entrance of Novio Tech Campus (purple arrow on map  $1^{st}$  page). It's a 2 minute walk towards building "M".