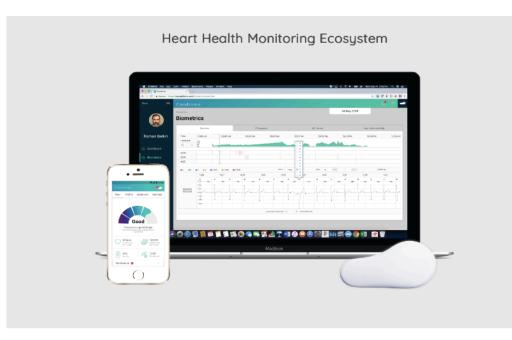

## Solution wireless patch that measures vital signs in real-time ... and more

ECG/EKG high resolution

heart rate variability

body position

© Cardiomo 2021

sleep quality

### Easy To Wear, Easy To Use, Re-Usable

respiratority rate

activity

skin temperature

fall detection