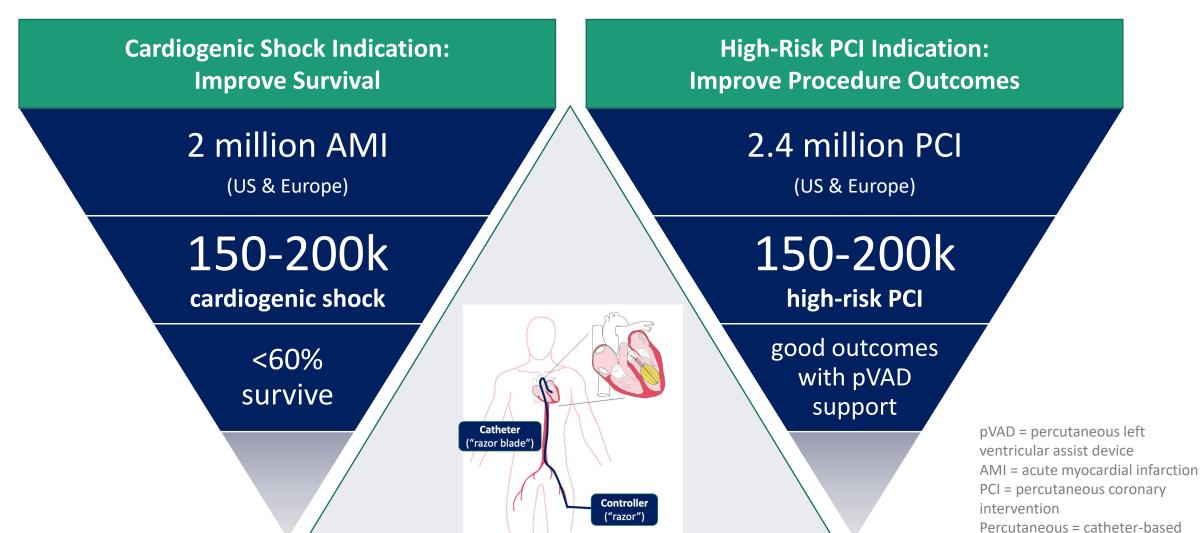

## Why?

Every 20 seconds, someone has a heart attack.

2 million annual heart attacks in US & Europe.

# Now imagine things getting worse

Cardiogenic shock occurs in 5-8% of heart attack victims.

Little more than 50% survive their hospital stay.

CDC data 2018

CONFIDENTIAL Page 3

# CardiacBooster addresses \$ 5 billion pVAD market

access through femoral artery

Page 7

**CONFIDENTIAL** 