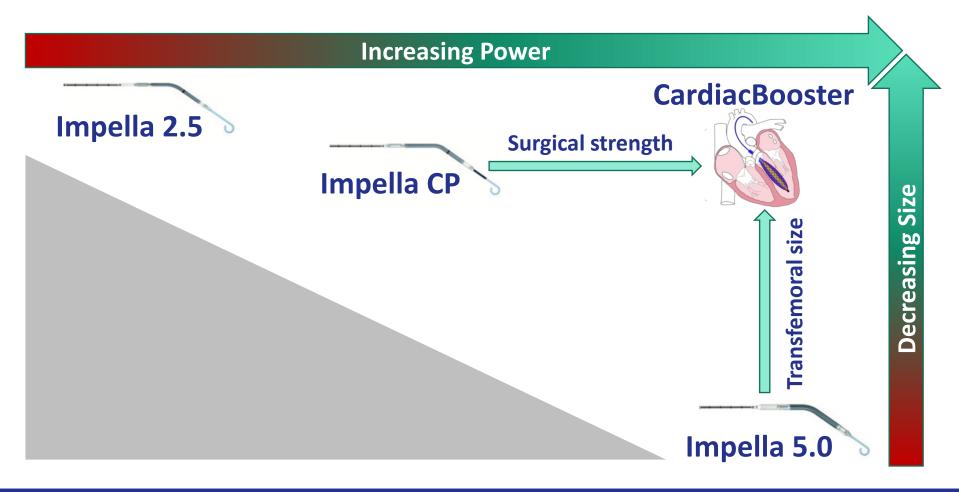

# Interventional cardiologists want a strong but percutaneously deliverable pump

# CardiacBooster addresses \$ 5 billion pVAD market

access through femoral artery

Page 7

**CONFIDENTIAL** 