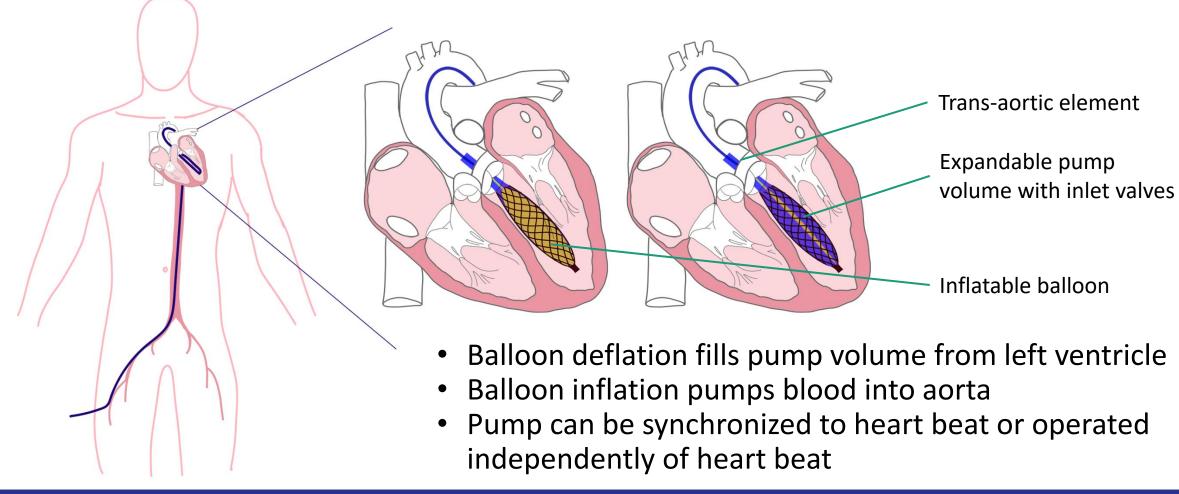

# Interventional cardiologists want a strong but percutaneously deliverable pump

# CardiacBooster addresses \$ 5 billion pVAD market

access through femoral artery

Page 7

**CONFIDENTIAL** 